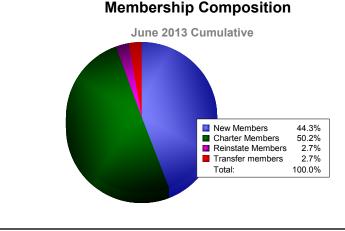

**District 12 I** 

| Year                                                                               | New<br>Clubs | Dropped<br>Clubs | Gain/<br>Loss<br>Clubs | New<br>Members | Charter<br>Members | Reinstate<br>Members | Transfer<br>Members  | Total<br>Member<br>Added | Total<br>Members<br>Dropped | Gain/<br>Loss<br>Members |
|------------------------------------------------------------------------------------|--------------|------------------|------------------------|----------------|--------------------|----------------------|----------------------|--------------------------|-----------------------------|--------------------------|
| 2008-2009                                                                          | 2            | 0                | 2                      | 137            | 64                 | 5                    | 6                    | 212                      | -173                        | 39                       |
| 2009-2010                                                                          | 2            | -1               | 1                      | 101            | 46                 | 0                    | 3                    | 150                      | -131                        | 19                       |
| 2010-2011                                                                          | 1            | -1               | 0                      | 95             | 27                 | 0                    | 9                    | 131                      | -221                        | -90                      |
| 2011-2012                                                                          | 2            | -1               | 1                      | 165            | 45                 | 4                    | 6                    | 220                      | -165                        | 55                       |
| 2012-2013                                                                          | 2            | -2               | 0                      | 97             | 110                | 6                    | 6                    | 219                      | -158                        | 61                       |
| Average                                                                            | 2            | -1               | 1                      | 119            | 58                 | 3                    | 6                    | 186                      | -170                        | 17                       |
| 1.5<br>1.5<br>0.5<br>0<br>0<br>0<br>0<br>0<br>0<br>0<br>0<br>0<br>0<br>0<br>0<br>0 |              |                  |                        |                |                    |                      |                      |                          |                             |                          |
| Members                                                                            |              |                  |                        |                |                    |                      |                      |                          |                             |                          |
| 50<br>0<br>-50<br>-100<br>-150<br>-200                                             | -173         | 39<br>3          | 150                    | 19<br>31       | -22                | -90                  | 220<br>-165          | 55 2                     | 19<br>-158                  | 51<br>                   |
| -250                                                                               | 2008-2       |                  | 2009<br>mbers A        | -2010<br>dded  | 2010-2<br>Members  |                      | 2011-20<br>Gain/Loss |                          | 2012-2013                   |                          |
| Membership Composition Gondor Comparison                                           |              |                  |                        |                |                    |                      |                      |                          |                             |                          |